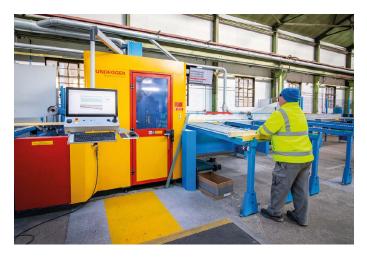

## **Deeside Timberframe Meet Increased Demand** with Hundegger Investment

Responding to a surge in demand and a commitment to leading the timber frame construction industry, Deeside Timberframe has integrated the stateof-the-art Hundegger Saw into their operations.

This investment is part of Deeside Timberframe's broader initiative to expand its product offerings and streamline its manufacturing processes. The introduction of the Hundegger Saw, known for its high precision and fully automatic capabilities, marks a significant step change for the company. It is a clear indicator of the intent to solidify its presence across the UK, aligning with its recent growth trajectory and ambitious expansion plans.

## **Cutting Machine TURBO-Drive**

The most versatile truss and frame component cutting machine in the UK market

- Impressive 450 x 160 mm cutting capacity
- Cutting timber dimensions in 5 axis
- Excellent for the high production of roofing trusses, and timber framing
- Seamlessly links to all the main CAD software suppliers
- In built Board-Stretcher
- Yields more and waste less timber
- Fast, accurate, flexible and affordable